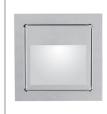

#### TECHNISCHE DATEN / TECHNICAL DATA

Beschreibung Wandeinbauleuchte Description Recessed wall luminaire

Abmessungen LxBxH 80x80x32 mm Dimension Wandausschnitt 69x69 mm

Einbautiefe

Installing depth

Spannung Voltage