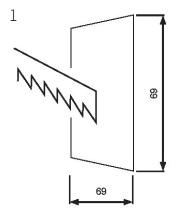

#### TECHNISCHE DATEN / TECHNICAL DATA

Beschreibung Wandeinbauleuchte Description Recessed wall luminaire

Abmessungen LxBxH 80x80x32 mm Dimension Wandausschnitt 69x69 mm

Einbautiefe

Installing depth

Spannung Voltage

250 mA, 15 VDC LED 3 W

Leuchtmittel Light source

Schutzart Protection class

Product Code white

Artikelnummer 305-0130380003005

IP20

305-0130380003004 silver